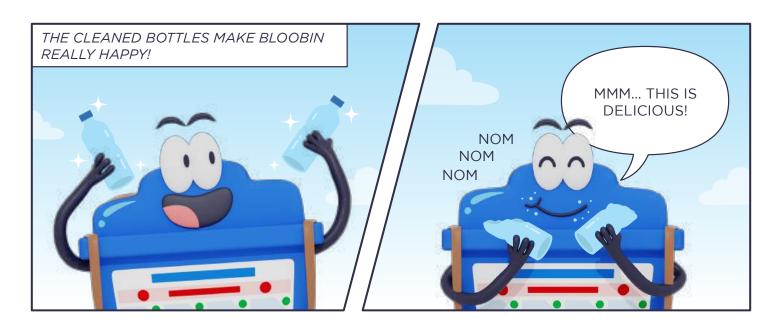

in the story, you'll need to make a choice.
- Choose the option you think is best by turning to the corresponding page or clicking your PREFERRED OPTION

## 3

### Scannable AR Experience

- Open your device's camera or QR code scanner application.
- Scan this QR code to activate the augmented reality (AR) camera.
- Point the AR camera to the markers at the designated page corner for an AR experience!





#### **Explore Different Endings**

- After experiencing one ending, you can restart to explore alternative options.
- As you navigate the story, take the opportunity to learn about why it's important to recycle right.

So, dive into Bloobin's Recycling Adventure, and embark on a journey of discovery in recycling right! Happy reading!





























































































## CLEANED BISCUIT TINS ARE RECYCLABLE AND SHOULD BE GIVEN TO ME!

TRY AGAIN TO HELP ME GET MORE RECYCLABLES SO THAT I CAN FEEL BETTER

**RESTART** 

(GO TO PAGE 3)







#### **FOOD WASTE**

THANKS FOR HELPING ME GET RID OF NON-RECYCLABLES. THEY MAKE ME SICK!

PLAY AGAIN TO EMBARK ON A DIFFERENT ADVENTURE WITH ME!

**RESTART** (GO TO PAGE 3)







I DON'T LIKE TOYS! THEY SHOULD BE DONATED IF IN GOOD CONDITION.

TRY AGAIN TO HELP ME GET MORE RECYCLABLES SO THAT I CAN FEEL BETTER

RESTART

(GO TO PAGE 3)







## THANKS FOR FEEDING ME YUMMY RECYCLABLES!

PLAY AGAIN TO EMBARK ON A DIFFERENT ADVENTURE WITH ME!

**RESTART** (GO TO PAGE 3)



# Thank You for Joining Bloobin's Recycling Adventure!

Hooray! You've successfully completed Bloobin's Recycli