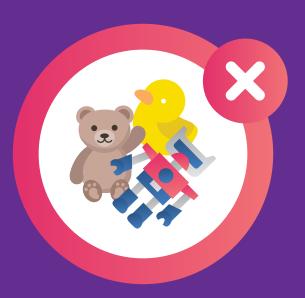

#### **FOOD WASTE**

THANKS FOR HELPING ME GET RID OF NON-RECYCLABLES. THEY MAKE ME SICK!

PLAY AGAIN TO EMBARK ON A DIFFERENT ADVENTURE WITH ME!

**RESTART** (GO TO PAGE 3)

I DON'T LIKE TOYS! THEY SHOULD BE DONATED IF IN GOOD CONDITION.