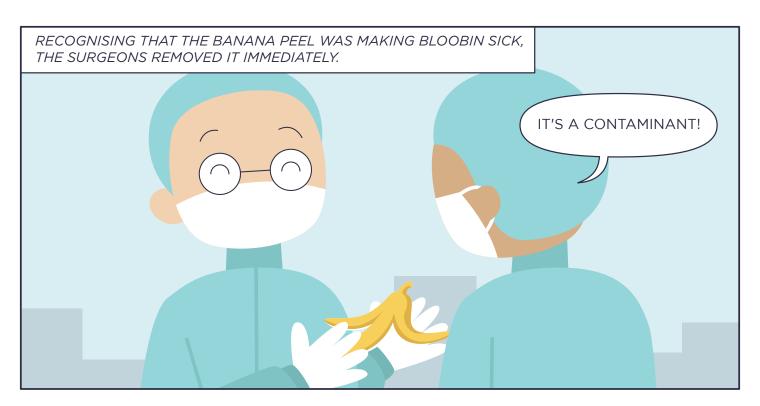

nts in the story, you'll need to make a choice.
- Choose the option you think is best by turning to the corresponding page or clicking your PREFERRED OPTION

## 3

### Scannable AR Experience

- Open your device's camera or QR code scanner application.
- Scan this QR code to activate the augmented reality (AR) camera.
- Point the AR camera to the markers at the designated page corner for an AR experience!





#### **Explore Different Endings**

- After experiencing one ending, you can restart to explore alternative options.
- As you navigate the story, take the opportunity to learn about why it's important to recycle right.

So, dive into Bloobin's Recycling Adventure, and embark on a journey of discovery in recycling right! Happy reading!





























































































## CLEANED BISCUIT TINS ARE RECYCLABLE AND SHOULD BE GIVEN TO ME!

TRY AGAIN TO HELP ME GET MORE RECYCLABLES SO THAT I CAN FEEL BETTER

**RESTART** 

(GO TO PAGE 3)







#### **FOOD WASTE**

THANKS FOR HELPING ME GET RID OF NON-RECYCLABLES. THEY MAKE ME SICK!

PLAY AGAIN TO EMBARK ON A DIFFERENT ADVENTURE WITH ME!

**RESTART** (GO TO PAGE 3)







I DON'T LIKE TOYS! THEY SHOULD BE DONATED IF IN GOOD CONDITION.

TRY AGAIN TO HELP ME GET MORE RECYCLABLES SO THAT I CAN FEEL BETTER

RESTART

(GO TO PAGE 3)







## THANKS FOR FEEDING ME YUMMY RECYCLABLES!

PLAY AGAIN TO EMBARK ON A DIFFERENT ADVENTURE WITH ME!

**RESTART** (GO TO PAGE 3)



# Thank You for Joining Bloobin's Recycling Adventure!

Hooray! You've successfully completed Bloobin's Rec