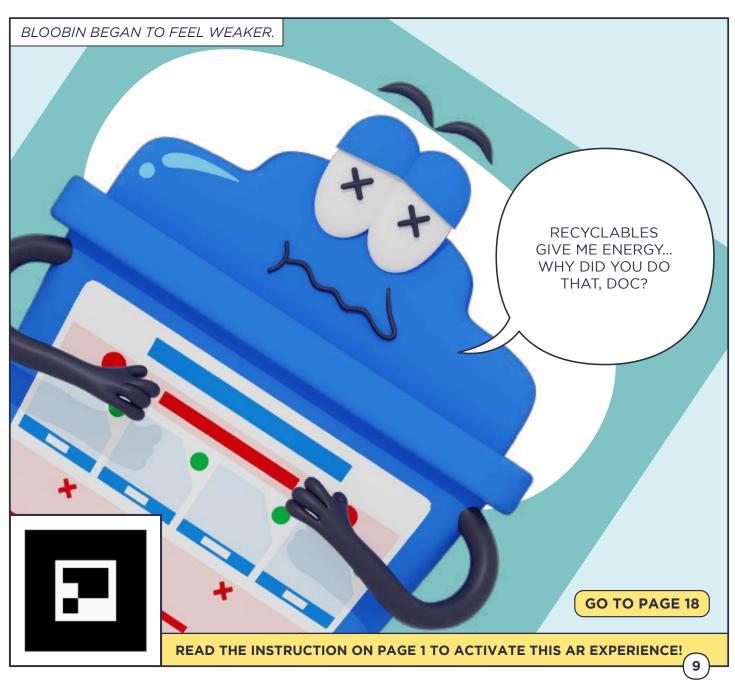

oints in the story, you'll need to make a choice.
- Choose the option you think is best by turning to the corresponding page or clicking your PREFERRED OPTION

## 3

### Scannable AR Experience

- Open your device's camera or QR code scanner application.
- Scan this QR code to activate the augmented reality (AR) camera.
- Point the AR camera to the markers at the designated page corner for an AR experience!





#### **Explore Different Endings**

- After experiencing one ending, you can restart to explore alternative options.
- As you navigate the story, take the opportunity to learn about why it's important to recycle right.

So, dive into Bloobin's Recycling Adventure, and embark on a journey of discovery in recycling right! Happy reading!





























































































## CLEANED BISCUIT TINS ARE RECYCLABLE AND SHOULD BE GIVEN TO ME!

TRY AGAIN TO HELP ME GET MORE RECYCLABLES SO THAT I CAN FEEL BETTER

**RESTART** 

(GO TO PAGE 3)







#### **FOOD WASTE**

THANKS FOR HELPING ME GET RID OF NON-RECYCLABLES. THEY MAKE ME SICK!

PLAY AGAIN TO EMBARK ON A DIFFERENT ADVENTURE WITH ME!

**RESTART** (GO TO PAGE 3)







I DON'T LIKE TOYS! THEY SHOULD BE DONATED IF IN GOOD CONDITION.

TRY AGAIN TO HELP ME GET MORE RECYCLABLES SO THAT I CAN FEEL BETTER

RESTART

(GO TO PAGE 3)







## THANKS FOR FEEDING ME YUMMY RECYCLABLES!

PLAY AGAIN TO EMBARK ON A DIFFERENT ADVENTURE WITH ME!

**RESTART** (GO TO PAGE 3)



# Thank You for Joining Bloobin's Recycling Adventure!

Hooray! You've successfully completed Bloobin's R