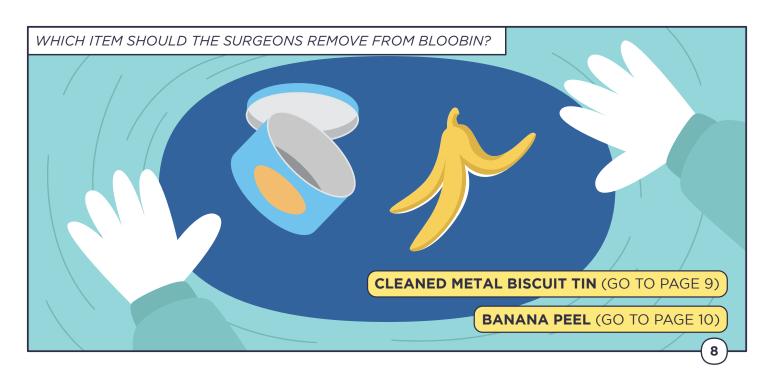

in points in the story, you'll need to make a choice.
- Choose the option you think is best by turning to the corresponding page or clicking your PREFERRED OPTION

## 3

### Scannable AR Experience

- Open your device's camera or QR code scanner application.
- Scan this QR code to activate the augmented reality (AR) camera.
- Point the AR camera to the markers at the designated page corner for an AR experience!





#### **Explore Different Endings**

- After experiencing one ending, you can restart to explore alternative options.
- As you navigate the story, take the opportunity to learn about why it's important to recycle right.

So, dive into Bloobin's Recycling Adventure, and embark on a journey of discovery in recycling right! Happy reading!





























































































## CLEANED BISCUIT TINS ARE RECYCLABLE AND SHOULD BE GIVEN TO ME!

TRY AGAIN TO HELP ME GET MORE RECYCLABLES SO THAT I CAN FEEL BETTER

**RESTART** 

(GO TO PAGE 3)







#### **FOOD WASTE**

THANKS FOR HELPING ME GET RID OF NON-RECYCLABLES. THEY MAKE ME SICK!

PLAY AGAIN TO EMBARK ON A DIFFERENT ADVENTURE WITH ME!

**RESTART** (GO TO PAGE 3)







I DON'T LIKE TOYS! THEY SHOULD BE DONATED IF IN GOOD CONDITION.

TRY AGAIN TO HELP ME GET MORE RECYCLABLES SO THAT I CAN FEEL BETTER

RESTART

(GO TO PAGE 3)







## THANKS FOR FEEDING ME YUMMY RECYCLABLES!

PLAY AGAIN TO EMBARK ON A DIFFERENT ADVENTURE WITH ME!

**RESTART** (GO TO PAGE 3)



# Thank You for Joining Bloobin's Recycling Adventure!

Hooray! You've successfully completed Bloobin