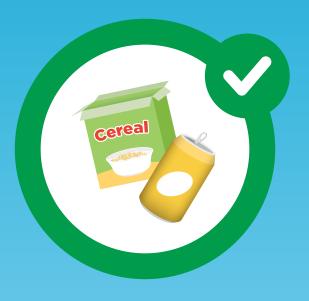

## THANKS FOR FEEDING ME YUMMY RECYCLABLES!

PLAY AGAIN TO EMBARK ON A DIFFERENT ADVENTURE WITH ME!

**RESTART** (GO TO PAGE 3)