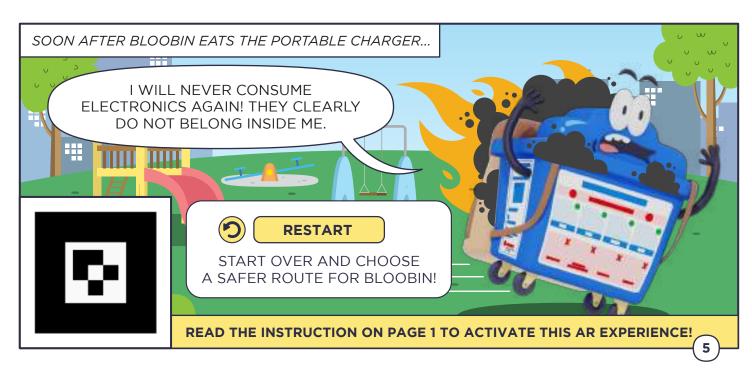

### Scannable AR Experience

- Open your device's camera or QR code scanner application.
- Scan this QR code to activate the augmented reality (AR) camera.
- Point the AR camera to the markers at the designated page corner for an AR experience!