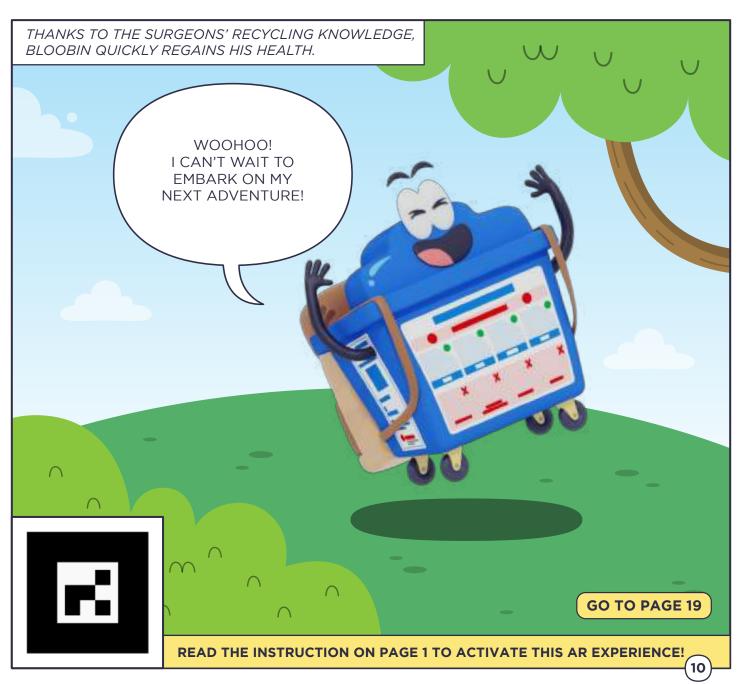

s in the story, you'll need to make a choice.
- Choose the option you think is best by turning to the corresponding page or clicking your PREFERRED OPTION

## 3

### Scannable AR Experience

- Open your device's camera or QR code scanner application.
- Scan this QR code to activate the augmented reality (AR) camera.
- Point the AR camera to the markers at the designated page corner for an AR experience!





#### **Explore Different Endings**

- After experiencing one ending, you can restart to explore alternative options.
- As you navigate the story, take the opportunity to learn about why it's important to recycle right.

So, dive into Bloobin's Recycling Adventure, and embark on a journey of discovery in recycling right! Happy reading!





























































































## CLEANED BISCUIT TINS ARE RECYCLABLE AND SHOULD BE GIVEN TO ME!

TRY AGAIN TO HELP ME GET MORE RECYCLABLES SO THAT I CAN FEEL BETTER

**RESTART** 

(GO TO PAGE 3)







#### **FOOD WASTE**

THANKS FOR HELPING ME GET RID OF NON-RECYCLABLES. THEY MAKE ME SICK!

PLAY AGAIN TO EMBARK ON A DIFFERENT ADVENTURE WITH ME!

**RESTART** (GO TO PAGE 3)







I DON'T LIKE TOYS! THEY SHOULD BE DONATED IF IN GOOD CONDITION.

TRY AGAIN TO HELP ME GET MORE RECYCLABLES SO THAT I CAN FEEL BETTER

RESTART

(GO TO PAGE 3)







## THANKS FOR FEEDING ME YUMMY RECYCLABLES!

PLAY AGAIN TO EMBARK ON A DIFFERENT ADVENTURE WITH ME!

**RESTART** (GO TO PAGE 3)



# Thank You for Joining Bloobin's Recycling Adventure!

Hooray! You've successfully completed Bloobin's Recyc