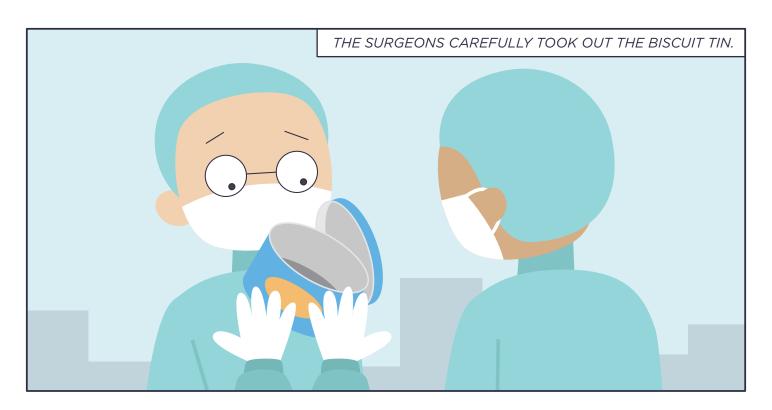

## CLEANED BISCUIT TINS ARE RECYCLABLE AND SHOULD BE GIVEN TO ME!

TRY AGAIN TO HELP ME GET MORE RECYCLABLES SO THAT I CAN FEEL BETTER

**RESTART** 

(GO TO PAGE 3)